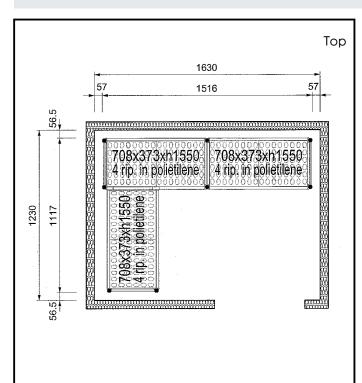

## Key Information:

| 708 mm  |
|---------|
| 373 mm  |
| 1550 mm |
| 1040 kg |
| 41 kg   |
| 2       |
|         |

Stainless Steel Preparation Aluminum Shelving Set for 1630x1230mm cold rooms

The company reserves the right to make modifications to the products without prior notice. All information correct at time of printing.